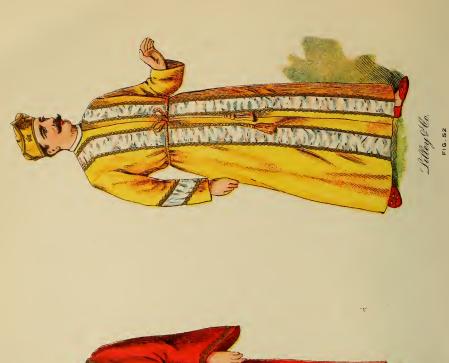

#### Robes for Attendants.

|       | First Rank—Color Blue.                                                                                                                                                                                                                      |
|-------|---------------------------------------------------------------------------------------------------------------------------------------------------------------------------------------------------------------------------------------------|
| 190   | Robes for Attendants, of cotton goods, cord and tassels; each \$ 1 28                                                                                                                                                                       |
| 191   | Robes for Attendants, of silesia, cord and tassels; each                                                                                                                                                                                    |
| 192   | Robes for Attendants, of silesia, trimmed with lace, cord and tassels; each                                                                                                                                                                 |
| 193   | Robes for Attendants, of cotton crepe, or sateen, lined throughout and trimmed, cord and tassels; each                                                                                                                                      |
| 193½  | Robes of cashmere, unlined, wide sash, flowing sleeves 3 78                                                                                                                                                                                 |
| 194   | Robes for Attendants, of cashmere, full silesia lined, border around bottom of cashmere of contrasting color edged with lace, large collar, worsted girdle and tassels; each                                                                |
| F     | or Attendant's Costumes, consisting of Armor Coat, Leggings, Helmet                                                                                                                                                                         |
|       | d and Belt, see another part of this catalogue.                                                                                                                                                                                             |
|       |                                                                                                                                                                                                                                             |
|       | Turbans for Attendants.                                                                                                                                                                                                                     |
|       | First Rank—Color Blue                                                                                                                                                                                                                       |
| 195   | Turbans for Attendants, of cotton goods correspond with Robes No. 190; each                                                                                                                                                                 |
| 196   | Turbans for Attendants, of silesia, correspond with Robes No. 191 and 192; each                                                                                                                                                             |
| 197   | Turbans for Attendants, of cotton crepe, or sateen, correspond with Robes No. 193; each                                                                                                                                                     |
| 198   | Turbans for Attendants, of cashmere, trimmed, correspond with Robes No. 194; each                                                                                                                                                           |
|       | Robes for Officers.                                                                                                                                                                                                                         |
| Chan  | he four principal officers of a Lodge—Chancellor Commander, Vice cellor, Prelate, and Master of the Work—are usually clothed in long                                                                                                        |
| Kopes | s with appropriate head-dresses.                                                                                                                                                                                                            |
|       | The Master-at-Arms should be clothed in an Armor Costume, consisting of Armor Coat, Armor Cloth Leggings, or Stockings and Sandals, Helmet, Sword, and Belt. For prices and description of these articles, see elsewhere in this Catalogue. |
|       | All of our Robes for Officers have patent fastenings, which are a great improvement over the old method of buttons and button-holes, for the reason that there are no buttons to come off or button-holes to wear out.                      |
|       | ordering less than a full set of Robes, always state for what officer                                                                                                                                                                       |
| they  | are desired.                                                                                                                                                                                                                                |
| 200   | Robe, of cotton goods, cord and tassels at waist \$ 1 25                                                                                                                                                                                    |
| 201   | Robe of silesia, cord and tassels at waist                                                                                                                                                                                                  |
| 202   | Robe, of silesia, trimmed with two rows of lace down front and around bottom of skirt, same lace on sleeves and collar; girdle and tassels at waist                                                                                         |
| 203   | Robe, of fine satteen, with yoke and falling collar, yoke lined, cord and tassels at waist                                                                                                                                                  |
| 204   | Robe, of fine satteen, lined throughout with silesia, flowing sleeves, trimmed down front with four rows of gilt gimp, single row of same gimp around edge of yoke, on sleeves and collar, cord and tassels at waist (see Plate 1, Fig. 50) |

Lilley & Co. F16.50

"We make these goods precisely as illustrated."

# OFFICERS' ROBES-Plate No. 1.

FIG. 51.

FIG. 50.

FIG. 52.

| 240 Robe, wool faced cashmere, full lined, trimmed with satin | 241 Robe, fine wool faced cashmere, trimmed with satin, full lined \$ 8.25 1134 Headdress, same material                            | 242 Robe, all-wool merino, trimmed with satin, full lined | 243 Robe, fine all-wool merino, trimmed with satin, full lined\$10 25 1135 Headdress, same material 2 65 1336 Sandals | 244 Robe, silk finished velvet, trim.  med with satin, full lined | fine silk finished vined with satin, full liess, same materials             | 246 Robe, brocade satin or cloth, trimmed with satin, full lined\$15 00 1136 Headdress, same material | 247 Robe, silk brocade, trimmed with 247 Robe, satin, full lined                         | 248 Robe, silk plush, trimmed with satin, full lined                                             |
|---------------------------------------------------------------|-------------------------------------------------------------------------------------------------------------------------------------|-----------------------------------------------------------|-----------------------------------------------------------------------------------------------------------------------|-------------------------------------------------------------------|-----------------------------------------------------------------------------|-------------------------------------------------------------------------------------------------------|------------------------------------------------------------------------------------------|--------------------------------------------------------------------------------------------------|
| 230 Robe, wool faced cashmere, full lined                     |                                                                                                                                     | 1336 Sandals 1 00 \$7 75                                  | 1126 Headdress, same material 1 35<br>1336 Sandals 1 00                                                               | 233 Robe, fine all-wool merino, full lined                        | Robe, silk finished velvet, full lined                                      | 235 Robe, fine silk finished velvet, full lined silk finished velvet.                                 | ess, same material                                                                       | 236 Robe, plush, full lined\$16 85 1127½ Headdress, same material 2 25 1336 Sandals 1 00         |
| 215 Robe, wool faced cashmere, no lining                      | 216 Robe, wool faced cashmere, half lined       4 25         1120 Headdress, same material       75         1336 Sandals       1 00 | 217 Robe, wool faced cashmere, full lined                 | cashmere, \$ 5.25 ial                                                                                                 | cashmere,                                                         | 220 Robe, all-wool merino, full lined.\$ 6 75 1121 Headdress, same material | ial                                                                                                   | 222 Robe, fine velvet, full lined\$12 80 1123 Headdress, same material 1 25 1336 Sandals | 223 Robe, of plush, full lined\$16 50<br>1124 Headdress, same material 2 00<br>1336 Sandals 1 00 |